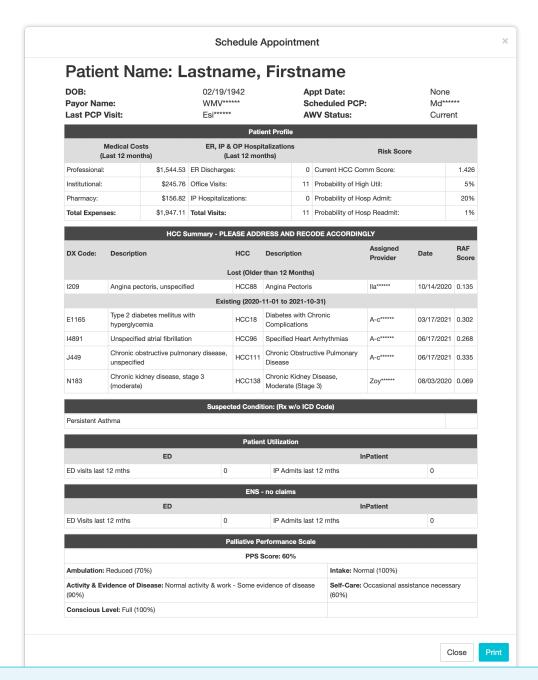

## THE ACCLIVITY AT-A-GLANCE FACE SHEET

Acclivity overcomes this handicap with our At-a-Glance face sheet. The At-a-Glance sheet starts with the data from your EHR and adds far more comprehensive data on the diagnoses, services, behaviors, and risks identified by all other providers.

In under 60 seconds, you can review recent admits and ER utilization, specialist visits, hospitalization and health risks, medication compliance issues, and preventative care needs in an intuitive bullet point format.

With a 360° view of each patient's complete medical journey on one sheet, you have all the data you need to understand what is going on now and what needs to be done to:

- Optimize care management across your practice
- Improve patient outcomes
- Reduce high-cost utilization
- Meet quality and cost metrics in your value-based care contracts

## PALLIATIVE PERFORMANCE SCALE FOR CARE TRANSITION DECISIONS

While your primary goal is to keep healthy patients healthy and treat patients with chronic illness, your seriously ill patients look to you for counsel on when to transition to palliative or hospice care. Our At-a-Glance sheet provides data-driven evidence to help you make that determination, with risk assessments, readmission rate indicators, and mortality predictions. While physician estimates of prognosis are around 10%-20% accurate, Acclivity's risk scores are **up to 90% accurate.** 